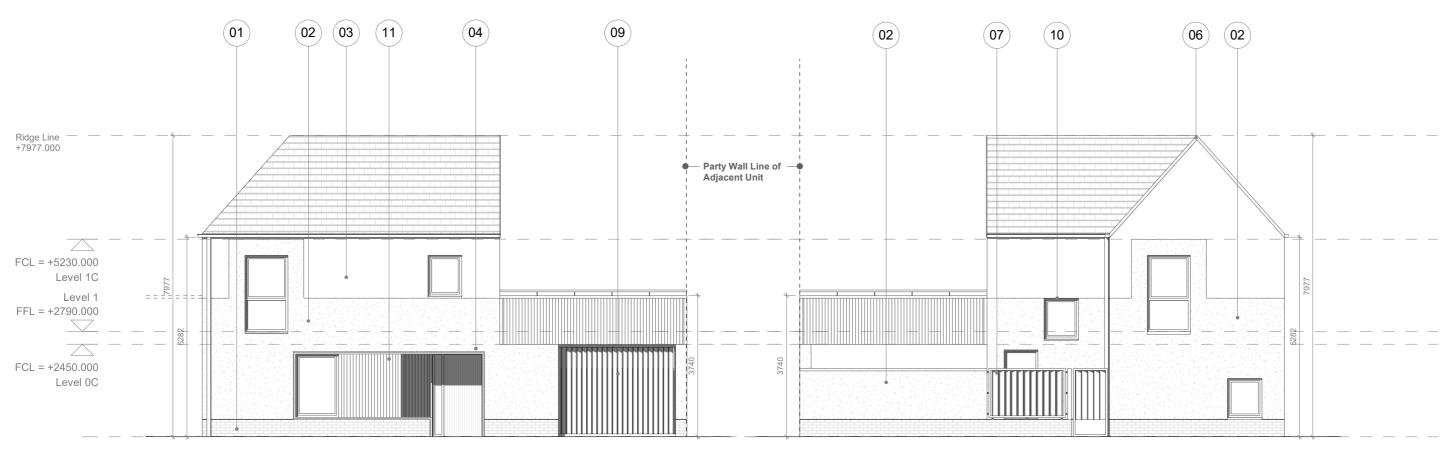

Courtyard House 3b5p\_Front Elevation\_V1a

Courtyard House 3b5p\_External Rear Elevation\_V1a

Courtyard House 3b5p\_Internal Side Elevation - Parking\_V1a

Courtyard House 3b5p\_Internal Rear Elevation\_V1a

## Material Key

| ,  |                                                                       |
|----|-----------------------------------------------------------------------|
| 01 | Stretcher bond brickwork - charcoal                                   |
| 02 | Rough textured render - white                                         |
| 03 | Smooth textured render - white                                        |
| 04 | Recessed entrance porches with white pre-cast concrete lining - white |
| 05 | Artificial slate or concrete equivalent roof tiles - blue/grey        |

- Verge detail blue/grey
- Vertical louvered timber screens/posts to terrace
- Square section powder coated rainwater goods black
- Vertical louvered timber screens/doors to carports
- Composite/PVC windows and doors
- Profiled fibre cement facade material and handrail -
- Profiled fibre cement facade material privacy screens with powder coated metal 'T' frame hessian
- 13 Grey/white brick with grey mortar 14 Smooth textured render - dark grey
- Grey/white brick with colour match mortar
- Projecting header course grey/white brick grey mortar

Obs. 1: Garden wall heights are dependant on location within masterplan.

Obs. 2: Elements of side elevations become party walls dependant on location within masterplan.

Obs. 3: When terraces are back to back, refer to masterplan for pergola details.

Obs. 4: Please refer to masterplan layout for individual pergolas and locations.