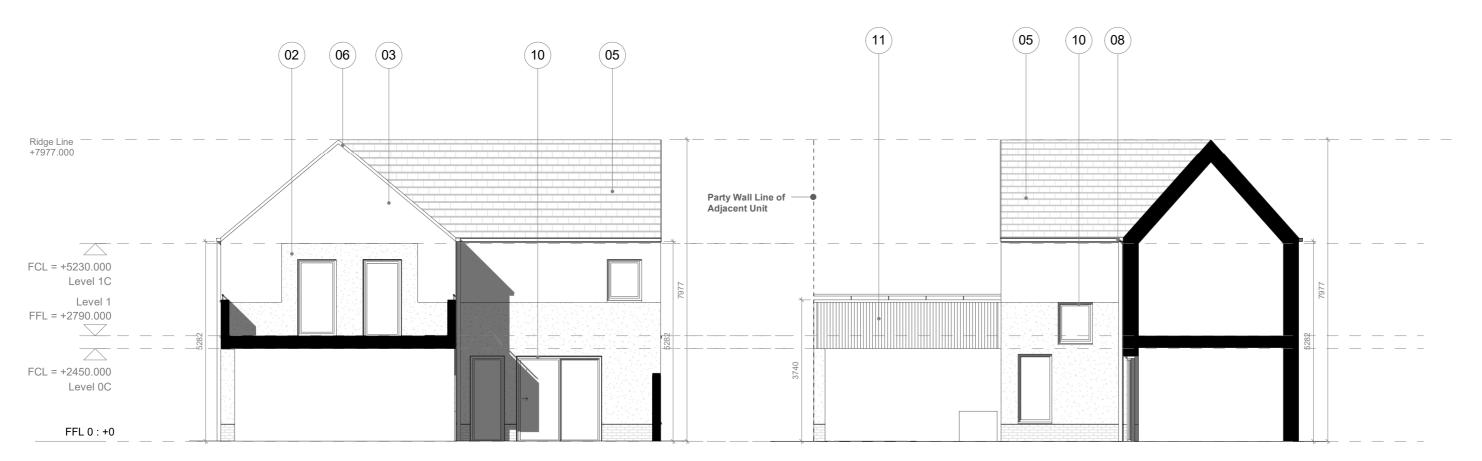

Courtyard House 3b5p\_Front Elevation\_V1a

Courtyard House 3b5p\_External Rear Elevation\_V1a

Courtyard House 3b5p\_Internal Side Elevation - Parking\_V1a

Courtyard House 3b5p\_Internal Rear Elevation\_V1a

## Material Key

| ,  |                                                                       |
|----|-----------------------------------------------------------------------|
| 01 | Stretcher bond brickwork - charcoal                                   |
| 02 | Rough textured render - white                                         |
| 03 | Smooth textured render - white                                        |
| 04 | Recessed entrance porches with white pre-cast concrete lining - white |
| 05 | Artificial slate or concrete equivalent roof tiles - blue/grey        |

- Verge detail blue/grey
- Vertical louvered timber screens/posts to terrace
- Square section powder coated rainwater goods black
- Vertical louvered timber screens/doors to carports
- Composite/PVC windows and doors
- Profiled fibre cement facade material and handrail -
- Profiled fibre cement facade material privacy screens with powder coated metal 'T' frame hessian
- 13 Grey/white brick with grey mortar 14 Smooth textured render - dark grey
- Grey/white brick with colour match mortar
- Projecting header course grey/white brick grey mortar

Obs. 1: Garden wall heights are dependant on location within masterplan.

Obs. 2: Elements of side elevations become party walls dependant on location within masterplan.

Obs. 3: When terraces are back to back, refer to masterplan for pergola details.

Obs. 4: Please refer to masterplan layout for individual pergolas and locations.